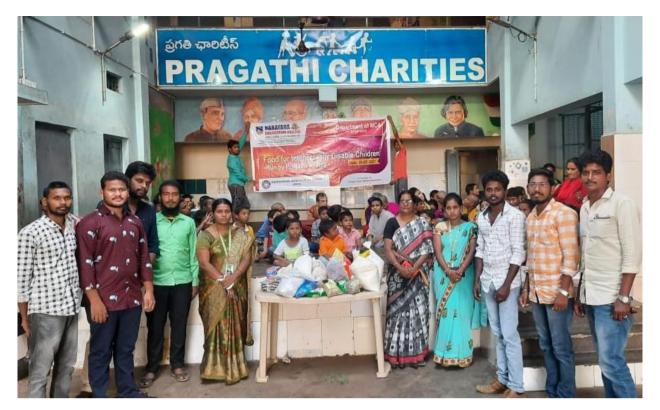

## **Report:**

Department of MCA, Narayana engineering college, Nellore in Association with NSS Unit of Narayana Engineering College, Nellore organized program FOOD FOR INTELLECTUALLY DISABLE CHILDERN on 25-02- 2021.

Intellectual disability (ID) is a condition of incomplete development of the mind. Disabled children are known to be at high risk for developing malnutrition, which may partly explain the growth retardation often encountered in such children. The most common problems associated with malnutrition in disabled children, are inadequate nutrient intake.