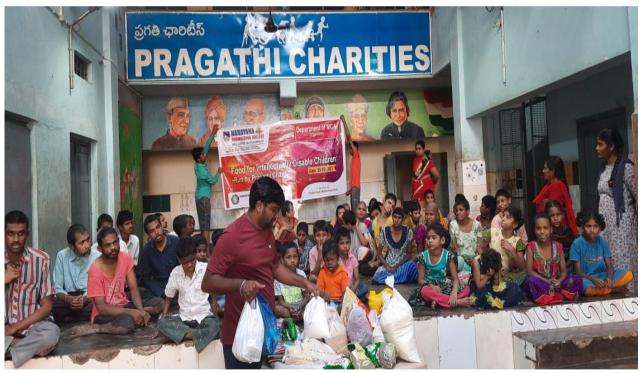

## **Report:**

Department of MCA, Narayana engineering college, Nellore in Association with NSS Unit of Narayana Engineering College, Nellore organized program FOOD FOR INTELLECTUALLY DISABLE CHILDERN on 25-02- 2021.

Intellectual disability (ID) is a condition of incomplete development of the mind. Disabled children are known to be at high risk for developing malnutrition, which may partly explain the growth retardation often encountered in such children. The most common problems associated with malnutrition in disabled children, are inadequate nutrient intake.